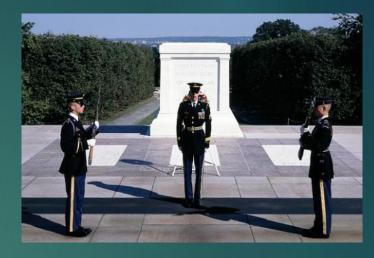

## Day 2 Thursday

- Breakfast at Hotel
- **▶** Tour of Arlington Cemetery
- Changing of the guard at the Tomb of the Unknown Soldier
- Iwo Jima Memorial
- Explore the Newseum/International Spy Museum
- Lunch
- Washington Monument
- National Archives
- Dinner at King Street Blues Restaurant (or similar)
- Evening Walking Historical/"Ghost Tour" of Old Towne Alexandria
- Return to hotel for the evening