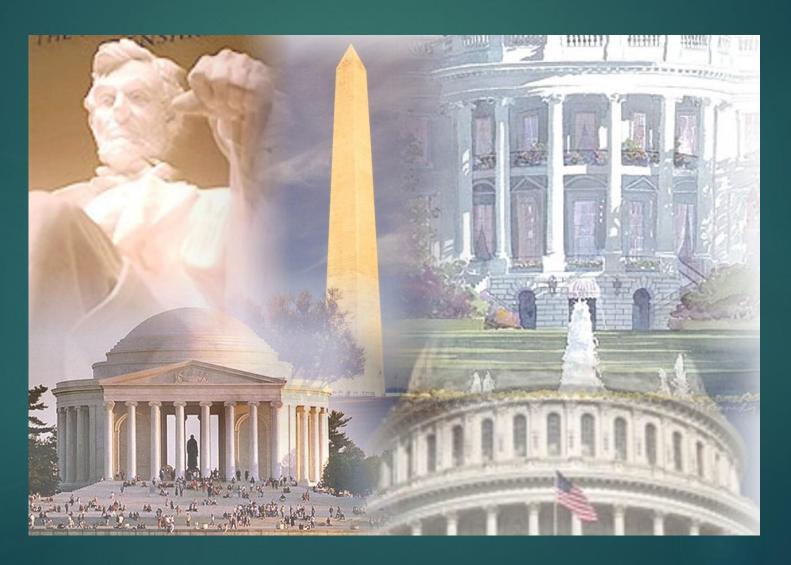

## Washington DC

MARCH 22-25, 2017

## Day 3 Friday

- Breakfast at hotel
- Jefferson and WWII Memorials
- ► Air and Space Museum at the Smithsonian
- **▶** Lunch
- ▶ Ford's Theatre
- Holocaust Memorial Museum
- ▶ Lincoln, Viet Nam & Korean Memorials
- Evening Dinner Cruise on the Potomac River
- Return to the Hotel for the evening