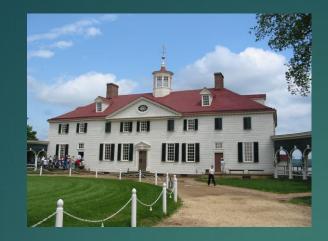

## Day 1 Wednesday

- Early Morning Flight From Tampa to Washington DC
- Visit Mt. Vernon home of George Washington
- Lunch
- American History and/or African American History Museum
- Dinner at Washington DC Hard Rock Café (or similar)
- FDR & MLK Memorials night tour
- ► Hotel Check-In: Sheraton