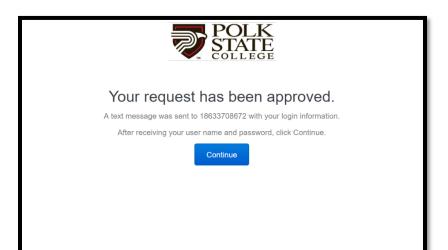

Login credentials should be sent by text message within 30 seconds.

Enter the credentials you received by text to sign in.

Your Guest access will be valid for five days.

Once you have joined the Polk State Wireless Network, the Polk State website will be displayed.