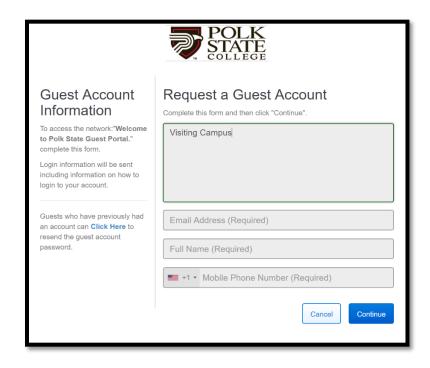

- Reason for access
- Valid Email address
- Full name
- Mobile phone number

Please click "Continue" to complete the request.

Once you have clicked "Continue," you will receive a message that a text has been sent to the mobile phone number you entered.