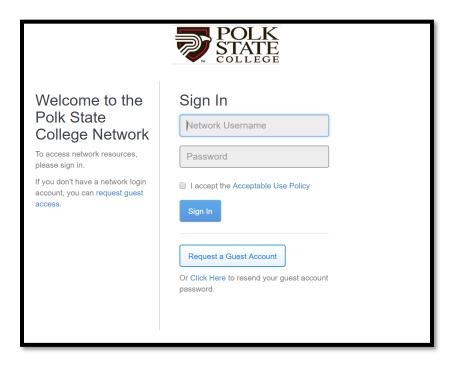

Login credentials should be sent by text message within 30 seconds.

Enter the credentials you received by text to sign in.

Your Guest access will be valid for five days.

Once you have joined the Polk State Wireless Network, the Polk State website will be displayed.

If you do not see the Polk State Website, please refresh your browser.

If you have any questions, please visit the <u>Technology Services</u>.