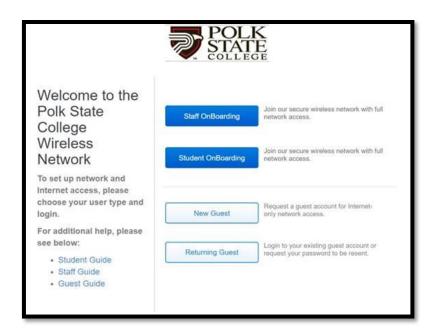

## Polk State College Wireless Guest On-Boarding Guideline

Before your first login to the Polk State College Wireless Network, please select the **Polk State Connect** wireless access point.

After Selecting Polk State Connect you will see the Polk State College Wireless Network portal.

If you are a faculty/staff member, please click "Staff OnBoarding."

If you are a student, please click "Student OnBoarding."

If you are a guest, please click on "New Guest" or "Returning Guest."

Please enter the following information: