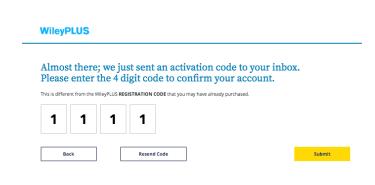

<u>If your instructor is requiring WileyPLUS courseware</u>, click on any WileyPLUS link in the Canvas course to register:

1) From your Canvas section, click any WileyPLUS link

- 2) You will be taken to our account set up screen. You will be able to log in using 1 of the 3 options below
  - If you have used WileyPLUS in the past click Existing account to sign in
  - If you would like to stay anonymous click "Stay anonymous"
  - If you are new to WileyPLUS click "Create new account", and complete below form and you will get an email with a 4-digit code to activate your account.