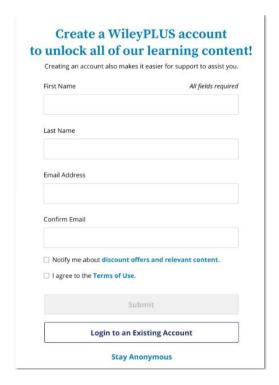

<u>If your instructor is requiring WileyPLUS courseware</u>, click on any WileyPLUS link in the Canvas course to register:

1) From your Canvas section, click any WileyPLUS link

- 2) You will be taken to our account set up screen. You will be able to log in using 1 of the 3 options below
  - If you have used WileyPLUS in the past click Existing account to sign in
  - If you would like to stay anonymous click "Stay anonymous"
  - If you are new to WileyPLUS click "Create new account", and complete below form and you will get an email with a 4-digit code to activate your account.