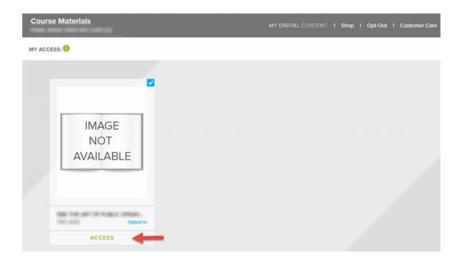

You will see a confirmation that you are now Opted-In. No further action is required on this page.

Congratulations, you have opted in! See how to access your required course materials below.

If your course is using an e-text, you will now be able to access it in Canvas