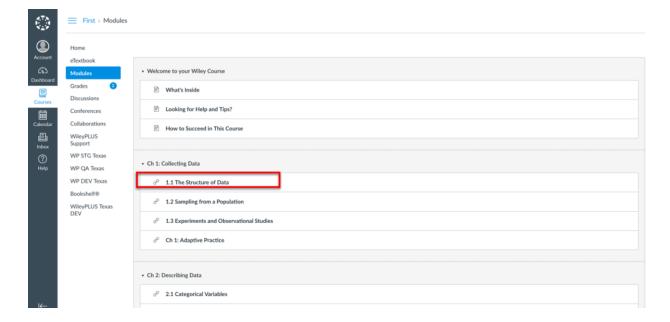

<u>If your instructor is requiring WileyPLUS courseware</u>, click on any WileyPLUS link in the Canvas course to register:

1) From your Canvas section, click any WileyPLUS link

- 2) You will be taken to our account set up screen. You will be able to log in using 1 of the 3 options below
  - If you have used WileyPLUS in the past click Existing account to sign in
  - If you would like to stay anonymous click "Stay anonymous"
  - If you are new to WileyPLUS click "Create new account", and complete below form and you will get an email with a 4-digit code to activate your account.