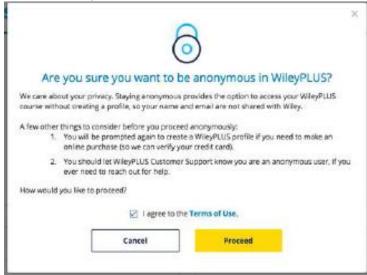

NOTE: If you choose to Act Anonymous you will see an important warning message. You may either cancel or click proceed

3) Once registered, you will be taken directly into the WileyPLUS content (screen may look different depending upon course and the content link clicked)