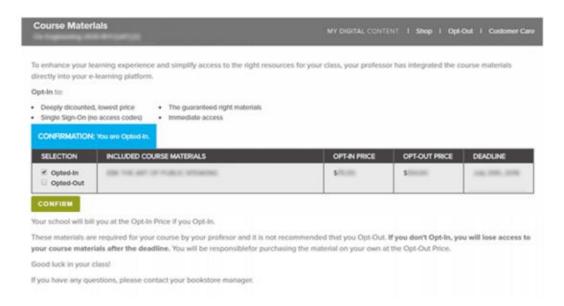

You will see a confirmation that you are now Opted-In. No further action is required on this page.

Congratulations, you have opted in! See how to access your required course materials below.

If your course is using an e-text, you will now be able to access it in Canvas