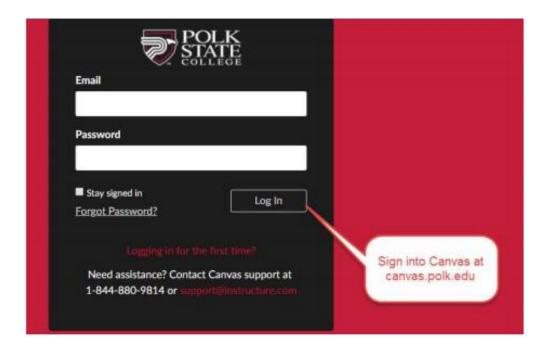

You will opt-in to receive your textbooks and save money through <a href="http://canvas.polk.edu/">http://canvas.polk.edu/</a>

Simply follow these directions and screen shots to opt in and access your WileyPLUS courseware and/or e-text: