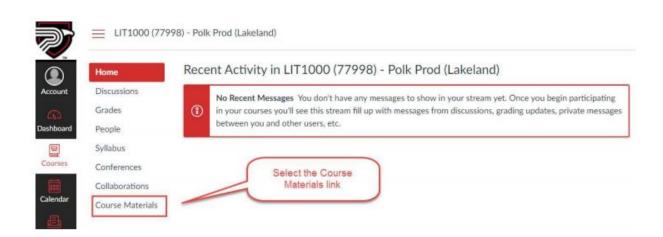

You will see a confirmation that you are now Opted-In. No further action is required on this page.

Congratulations, you have opted in! See how to access your required course materials below.

If your course is using an e-text, you will now be able to access it in Canvas