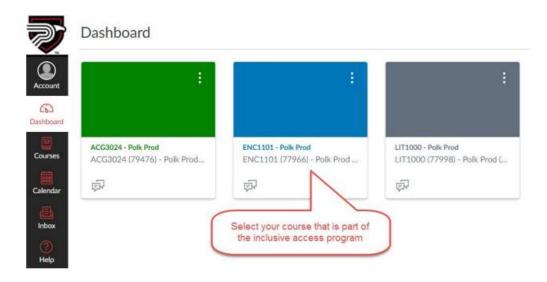

You will opt-in to receive your textbooks and save money through <a href="http://canvas.polk.edu/">http://canvas.polk.edu/</a>

Simply follow these directions and screen shots to opt in and access your WileyPLUS courseware and/or e-text: