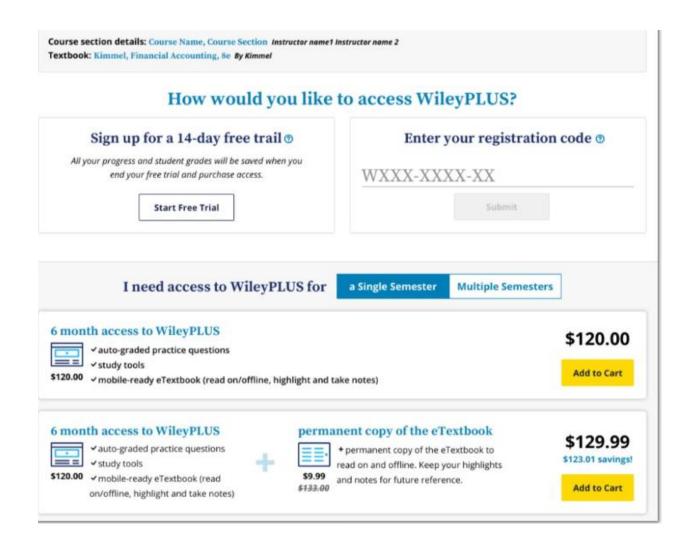

If you click on any WileyPLUS content in Canvas, you will then be presented with the shopping cart where you can buy direct or enter a code purchased at the bookstore (this sample screenshot below may not reflect pricing for your course).