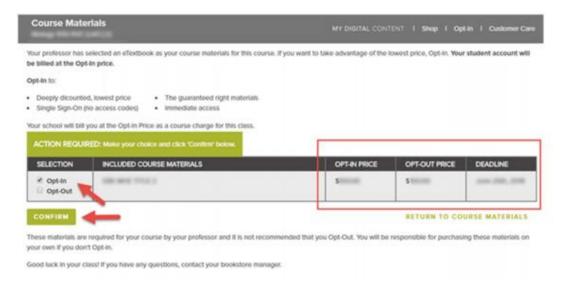

On the next page, you will be required to Opt-In or Out of the program. It's recommend that you Opt-In to receive the discounted pricing, charged to your student account. You will see the Opt-In price and the Opt-Out price. You can Opt-In up until the deadline shown. If you Opt-Out, you will be required to purchase the material on your own.