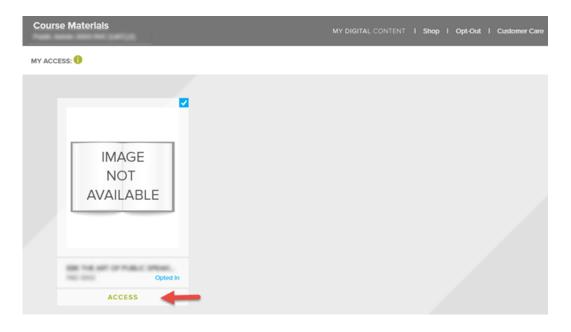

Good luck in your class! If you have any questions, contact your bookstore manager.

7. You will then see your eTextbook and can click Access to access your eTextbook, which will open in a new window/tab. If a new window does not open, be sure popup blockers are turned off and click Access again.

ACCESS to your eTextbook book during your course: AFTER you Opt In and access your eTextbook through Course Materials in your Canvas course, you can access it by 1) clicking the Course Materials button in your Canvas course, or 2) going to <u>www.mydigitalcontent.com</u>, as explained in the First Day Access Confirmation email from Digital Learning sent to you when you Opted In, or 3) at Yuzu.com with your computer or Yuzu iOS or Android apps.