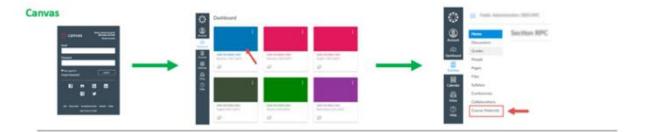

- 1. Log in to Canvas and select the correct course.
- 2. There will be a link for "Course Materials" in the left-hand navigation of your course.
- 3. Select the Course Materials link in the left-hand navigation of the course. If prompted, select your campus.

4. You will be redirected.

- 5. On this page, you will be required to Opt-In or Out of the program. We recommend that you Opt-In to receive the discounted pricing, charged to your student account. You will see the Opt-In price, and the Opt-Out price if you select to Opt-Out. If you Opt-Out, you will be required to purchase the material on your own. **You can Opt-In up until the Deadline shown**.
- 6. Select Opt-In and then hit Confirm.