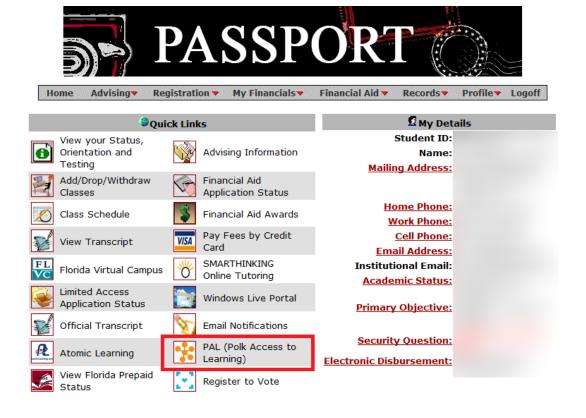

Once logged in to PASSPORT, select the PAL (Polk Access to Learning) quick link and you will be taken directly to your PAL homepage. (You may continue to log in to PAL by going to <a href="https://polk.desire2learn.com/">https://polk.desire2learn.com/</a> and entering your username and password, but SSO provides a quick way to access PAL directly from within PASSPORT and is provided as another option for your convenience.)