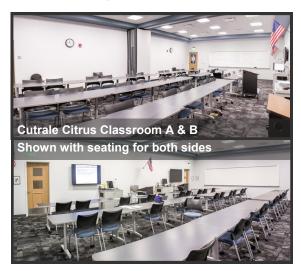

## **Professional Meeting Rooms and Classrooms\***

| Meeting Room                         | Room capacity | Per-hour rate |
|--------------------------------------|---------------|---------------|
| Mosaic<br>Auditorium                 | 120           | \$120         |
| The Kincart<br>Family Lab            | 24            | \$40          |
| IT/Computer<br>Classroom             | 16            | \$70          |
| Cutrale Citrus<br>Classroom A or B   | 22<br>each    | \$40<br>each  |
| Citizens Bank and<br>Trust Boardroom | 18            | \$30          |