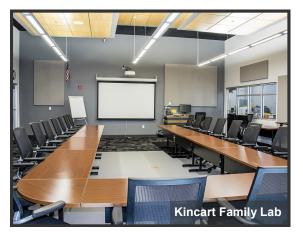

## **Professional Meeting Rooms and Classrooms\***

| Meeting Room                         | Room capacity | Per-hour rate |
|--------------------------------------|---------------|---------------|
| Mosaic<br>Auditorium                 | 120           | \$120         |
| The Kincart<br>Family Lab            | 24            | \$40          |
| IT/Computer<br>Classroom             | 16            | \$70          |
| Cutrale Citrus<br>Classroom A or B   | 22<br>each    | \$40<br>each  |
| Citizens Bank and<br>Trust Boardroom | 18            | \$30          |