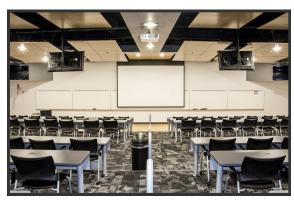

## **Professional Meeting Rooms and Classrooms\***

| Meeting Room                         | Room capacity | Per-hour rate |
|--------------------------------------|---------------|---------------|
| Mosaic<br>Auditorium                 | 120           | \$120         |
| The Kincart<br>Family Lab            | 24            | \$40          |
| IT/Computer<br>Classroom             | 16            | \$70          |
| Cutrale Citrus<br>Classroom A or B   | 22<br>each    | \$40<br>each  |
| Citizens Bank and<br>Trust Boardroom | 18            | \$30          |