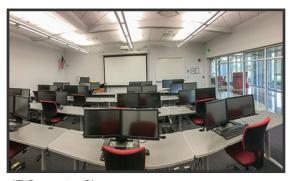

## **Professional Meeting Rooms and Classrooms\***

| Meeting Room                         | Room capacity | Per-hour rate |
|--------------------------------------|---------------|---------------|
| Mosaic<br>Auditorium                 | 120           | \$120         |
| The Kincart<br>Family Lab            | 24            | \$40          |
| IT/Computer<br>Classroom             | 16            | \$70          |
| Cutrale Citrus<br>Classroom A or B   | 22<br>each    | \$40<br>each  |
| Citizens Bank and<br>Trust Boardroom | 18            | \$30          |

<sup>\*</sup>Non-Profit pricing available

IT/Computer Classroom