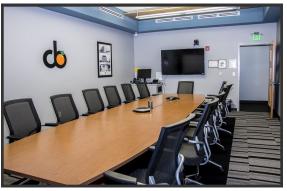

## **Professional Meeting Rooms and Classrooms\***

| Meeting Room                         | Room capacity | Per-hour rate |
|--------------------------------------|---------------|---------------|
| Mosaic<br>Auditorium                 | 120           | \$120         |
| The Kincart<br>Family Lab            | 24            | \$40          |
| IT/Computer<br>Classroom             | 16            | \$70          |
| Cutrale Citrus<br>Classroom A or B   | 22<br>each    | \$40<br>each  |
| Citizens Bank and<br>Trust Boardroom | 18            | \$30          |