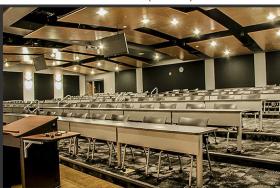

Citizens Bank and Trust Boardroom (Top)
Warming Kitchen (Bottom)

MOSAIC Auditorium Front (Top)
MOSAIC Auditorium Back (Bottom)

## **Professional Meeting Rooms and Classrooms\***

| Meeting Room                         | Room capacity | Per-hour rate |
|--------------------------------------|---------------|---------------|
| Mosaic<br>Auditorium                 | 120           | \$120         |
| The Kincart<br>Family Lab            | 24            | \$40          |
| IT/Computer<br>Classroom             | 16            | \$70          |
| Cutrale Citrus<br>Classroom A or B   | 22<br>each    | \$40<br>each  |
| Citizens Bank and<br>Trust Boardroom | 18            | \$30          |