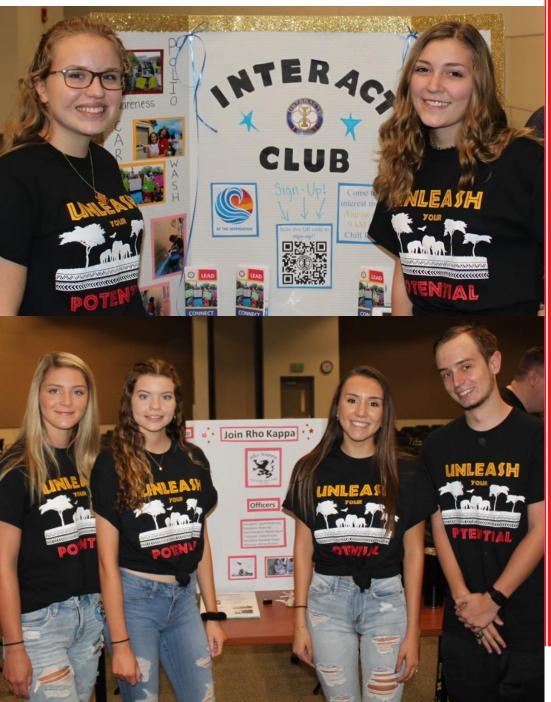

### STUDENT CLUBS

Student Government (SGA)
Interact Club
National Honor Society
Future Business Leaders (FBLA)
United Way Student Club
Student Ambassadors
Technology Club
Academic Team
Youth in Government
Rho Kappa
Math Club
Science Club

# How was your Summer?

August 20<sup>th</sup> - First day of College Classes August 21st - Washington D.C. Trip Info Meeting

August 22<sup>nd</sup> - Interact Club first meeting @ 1:30 in the Chill Room