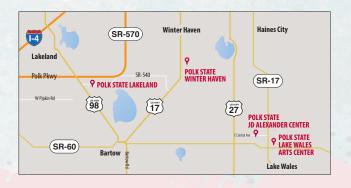

#### **POLK STATE WINTER HAVEN**

999 Avenue H N.E., Winter Haven, FL 33881

A hub for local arts programming, Polk State's Winter Haven campus includes the 500-seat Polk State Winter Haven Fine Arts Theatre, as well as the Polk State Winter Haven Fine Arts Gallery. The campus also boasts numerous venues perfect for smaller-scale performances, including the Student Center and campus lawn.

#### **POLK STATE LAKELAND**

3425 Winter Lake Road, Lakeland, FL 33803

Polk State's Lakeland campus is home to the Polk State Lakeland Art Gallery, which hosts exhibits by Polk State students and regional artists throughout the year. Additionally, the campus's Student Center is a modern, inviting space perfect for intimate musical performances and other gatherings.

### 1099 State Road 60 East, Lake Wales, FL 33853

A historic gem and a jewel of the Lake Wales community, the Polk State Lake Wales Arts Center regularly hosts musical and theatrical performances in its 225-capacity Updike Hall, and exhibits by local and regional artists in its Michael Crews Gallery.

#### 152 E. Central Avenue, Lake Wales, FL 33853

Located in the heart of downtown Lake Wales, the Polk State JD Alexander Center once served as Lake Wales' City Hall. Today, in addition to providing access to higher education for residents of East Polk county, the location regularly hosts outdoor concerts and community events.